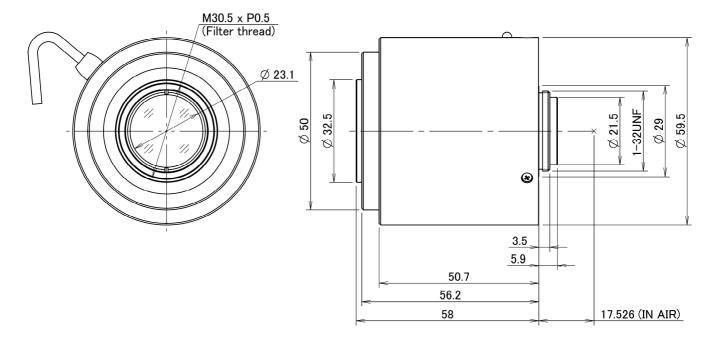

| 6.4°         |

**Mechanical & Electrical Specifications** 

| Control Interface     |       | USB2.0             | Dimensions    | As per the attached drawing |
|-----------------------|-------|--------------------|---------------|-----------------------------|
| Power mode            |       | Bus powerd (500mA) | Mount         | C-Mount                     |
| Connector             |       | USB TypeA Weight   |               | 173g                        |
| Operating Temperature |       | -20°C - +60°C      | Tripod Screw  | -                           |
| Control               | Iris  | Motorized          | Filter thread | M30.5 x P0.5mm              |
|                       | Focus | Motorized          | IRCF switcher | -                           |

<u>Dimensions</u> Unit:mm



## Length of Wire

300±20 (mm)