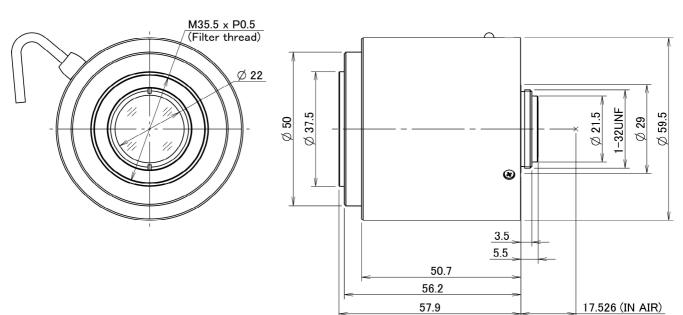

## **Mechanical & Electrical Specifications**

| Control Interface     |       | USB2.0                     | Dimensions    | As per the attached drawing |
|-----------------------|-------|----------------------------|---------------|-----------------------------|
| Power mode            |       | Bus powerd (500mA)         | Mount         | C-Mount                     |
| Connector             |       | USB TypeA                  | Weight        | 163g                        |
| Operating Temperature |       | -20°C - +60°C Tripod Screw |               | -                           |
| Control               | Iris  | Motorized                  | Filter thread | M35.5 x P0.5mm              |
|                       | Focus | Motorized                  | IRCF switcher | -                           |

### **Dimensions**