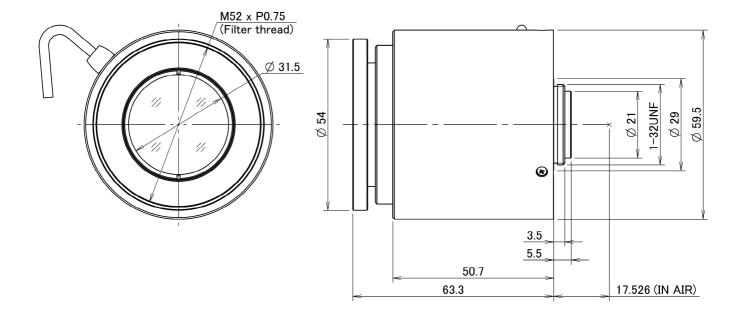

----|---------------|-----------------------------|
| Control Interface     |                  | USB2.0                     | Dimensions    | As per the attached drawing |
| Power mode            |                  | Bus powerd (500mA)         | Mount         | C-Mount                     |
| Connector             |                  | USB TypeA                  | Weight        | 178g                        |
| Operating Temperature |                  | -20°C - +60°C Tripod Screw |               | -                           |
| Control               | Iris             | Motorized                  | Filter thread | M52 x P0.75mm               |
|                       | Focus            | Motorized                  | IRCF switcher | -                           |

<u>Dimensions</u> Unit:mm



## Length of Wire

300±20 (mm)