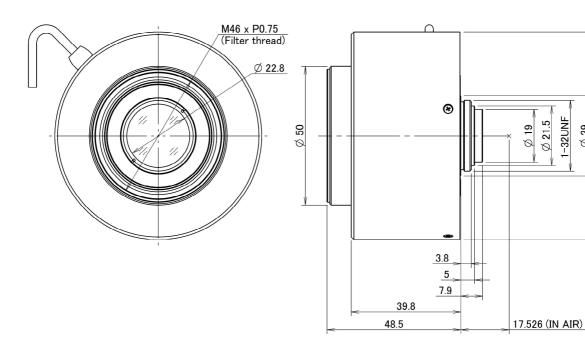

cal & Electrical Specifications**

| Control Interface     |       | USB2.0             | Dimensions    | As per the attached drawing |
|-----------------------|-------|--------------------|---------------|-----------------------------|
| Power mode            |       | Bus powerd (500mA) | Mount         | C-Mount                     |
| Connector             |       | USB TypeA Weight   |               | 273g                        |
| Operating Temperature |       | -10°C - +50°C      | Tripod Screw  | -                           |
| Control               | Iris  | Motorized          | Filter thread | M46 x P0.75mm               |
|                       | Focus | Motorized          |               |                             |

#### **Dimensions**

Unit:mm

I-32UNF Ø 21.5

Ø 29 Ø 75



### Length of Wire

#### 300±20 (mm)

This specification is subject to change without any notice.